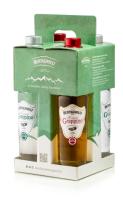

# Cof CUBE Grappino® 20cl x4 - Bianco e Riserva Oro 18 Mesi (38% Vol.- 0.20 Lt) -Quadrotta E

# PACKAGE Description: CUBE Pack |4 x 20cl| Pieces: 4

# **PRODUCT**

Article Code: KS020CO15E

Article Description: Cof CUBE Grappino 20cl x4 - Bianco e Riserva 18M (38% Vol.- 0.20 Lt) E

F.to/Cap: 0.20 lt Alchool: 38 % Vol. Case: Special Kit